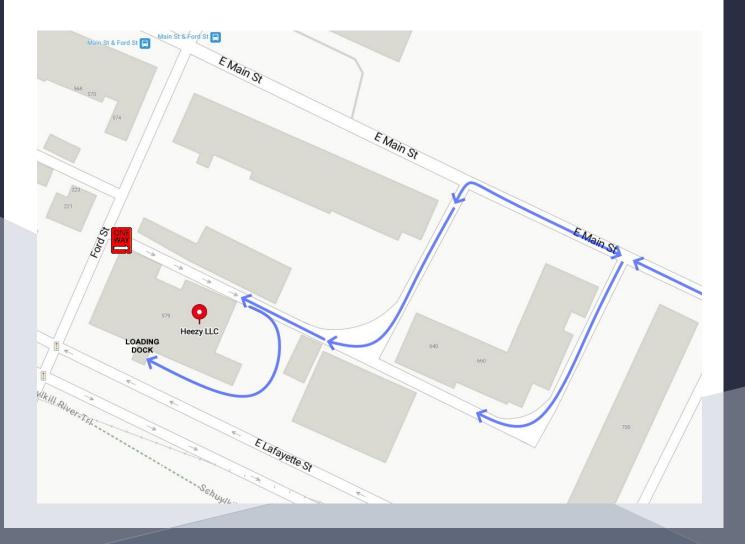

## DELIVERY ADDRESS: 579 E. Lafayette St, Norristown, PA 19401

- Access from E Main St, the alleyway from Ford St is too narrow to Enter/Exit from.
- Pull into alleyway and Backup around the building to the loading dock.
- Exit using the same route back onto E Main St.